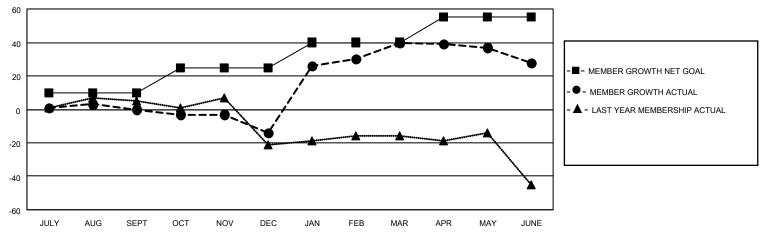

## District 11 A2

| Clubs         |               |             |               | Members               |                         |                         |                                                    |  |
|---------------|---------------|-------------|---------------|-----------------------|-------------------------|-------------------------|----------------------------------------------------|--|
|               | RESULTS FOR   | R 2020-2021 |               | RESULTS FOR 2020-2021 |                         |                         |                                                    |  |
| QUARTER       | NEW CLUB GOAL | NEW CLUBS   | DROPPED CLUBS | QUARTER MEM           | MBER GROWTH NET<br>GOAL | MEMBER GROWTH<br>ACTUAL | DROPPED<br>MEMBERS ACTUAL<br>(including transfers) |  |
| JULY/AUG/SEPT | 0             | 0           | 0             | JULY/AUG/SEPT         | 10                      | 17                      | 15                                                 |  |
| OCT/NOV/DEC   | 0             | 0           | 0             | OCT/NOV/DEC           | 15                      | 24                      | 34                                                 |  |
| JAN/FEB/MAR   | 0             | 0           | 0             | JAN/FEB/MAR           | 15                      | 66                      | 12                                                 |  |
| APR/MAY/JUNE  | 0             | 0           | 0             | APR/MAY/JUNE          | 15                      | 33                      | 42                                                 |  |

### GOALS AND ACTUAL MEMBERS CUMULATIVE

| DROPPED CLUBS: 0 |     | 20 CLUBS OF 38 ADDED 1 OR MORE<br>NEW MEMBERS | GENDER DISTRIBUTION  MALE 891 (66.59%) |               |     |
|------------------|-----|-----------------------------------------------|----------------------------------------|---------------|-----|
| DROPPED MEMBERS  |     |                                               | FEMALE                                 | 447 (33.41%)  |     |
| DECEASED         | 28  | CLICK HERE FOR CUMULATIVE                     | TOTAL FAMILY UNIT MEMBERS              |               | 231 |
| CLUB CANCELLED   | 0   | MEMBERSHIP DATA                               | EANULY MEMBER                          | O DANINO HALE | 119 |
| OTHER            | 75  |                                               | FAMILY MEMBERS                         | S PAYING MALF | 119 |
| TOTAL            | 103 |                                               |                                        |               |     |